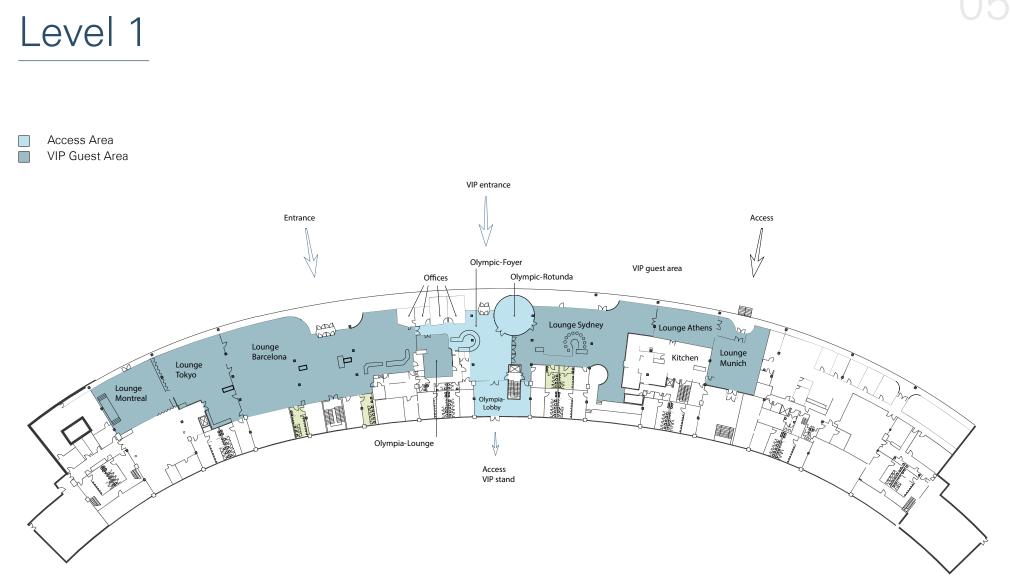

### Facts

## VIP Guest Area / Olympic Stadium

# **VIP-EINGANG**

VIP Guest Area Olympic Stadium



P. C. S.

### Interior view



Location plan Level 1 Rental price I Rental price II Contact



### Rental price I

|                          | Size                                                                                                                                                                                                                                                                                                                  | per day                                                                                                                                                                                                                                                                                                             |